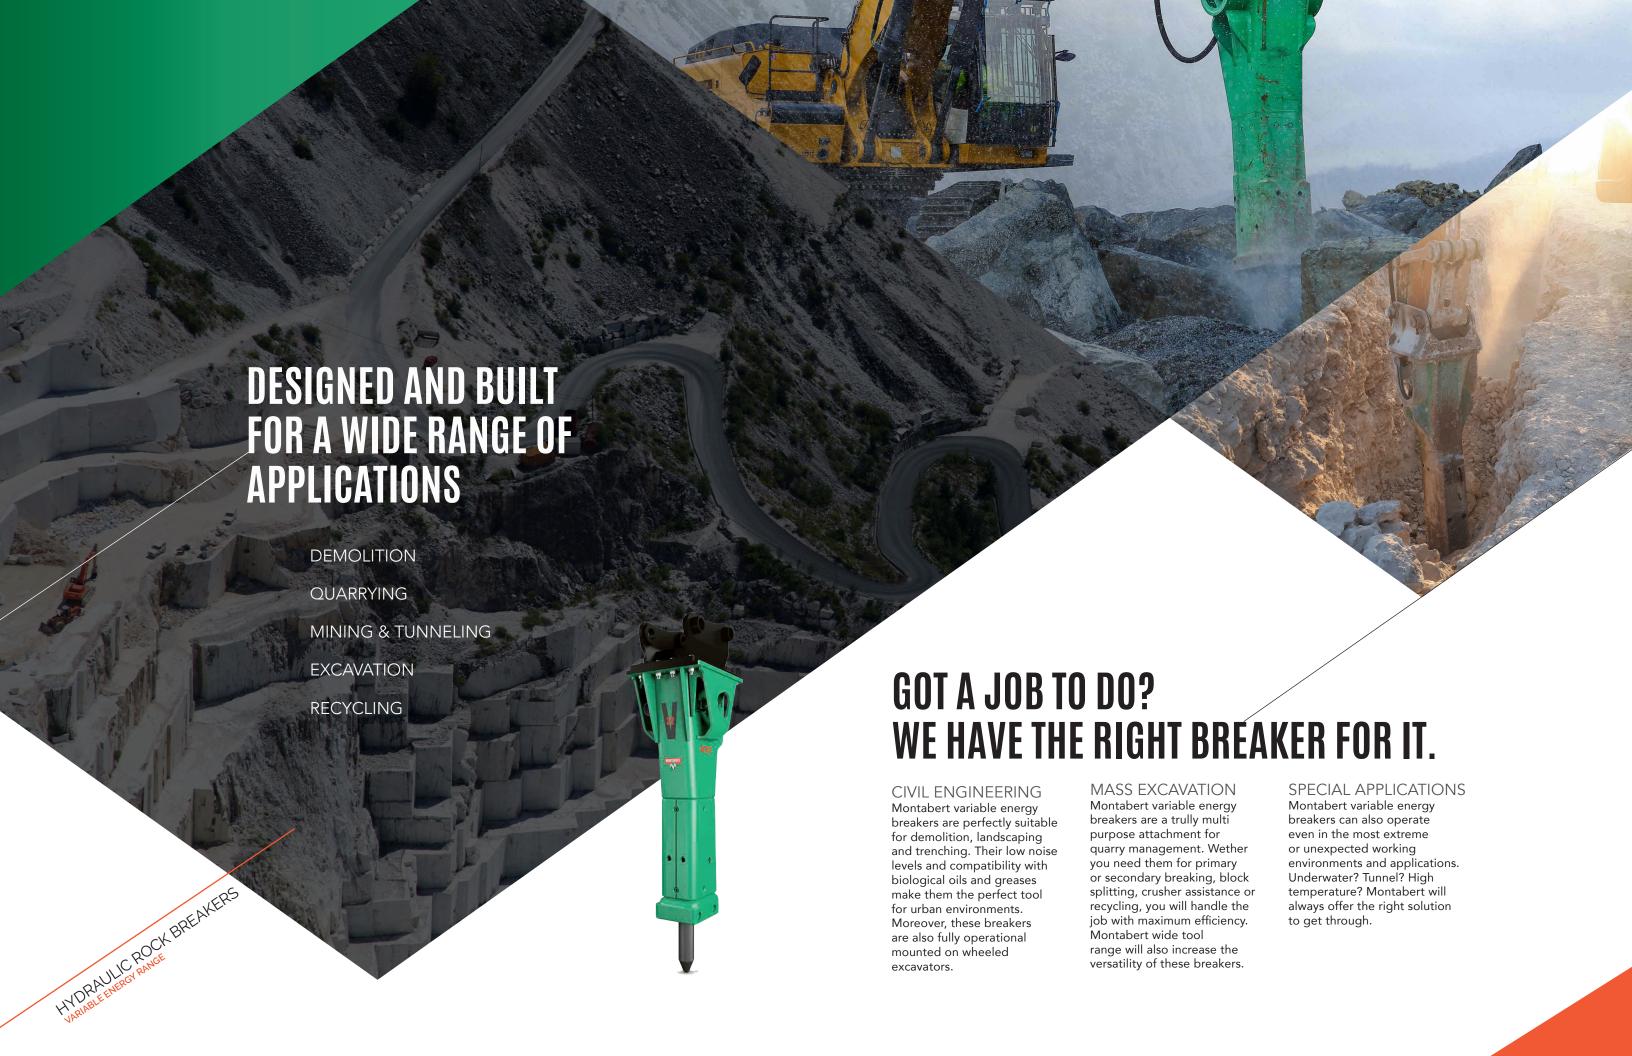

MAXIMUM OPERATING

TOOL DIAMETER

BAR 135

IN 4.80

122

165

150

6.00

165

170

6.70

165

202

8.00

180

214

8.50

180

214

8.50



V32

18–30 t carrier weight range
1.5 t breaker

120–170 l/min oil flow range

V46

27–40 t carrier weight range
2.6 t breaker

180–265 l/min oil flow range



V56 35–60 t carrier weight range 3.5 t breaker 240–320 l/min oil flow range



V65 45–75 t carrier weight range 5.8 t breaker 380–420 l/min oil flow range



V6000 55-90 t carrier weight range 6 t breaker 400-500 l/min oil flow range



V7000 75 - 120 t carrier weight range 7 t breaker 400 - 500 l/min oil flow range



## **MONTABERT, ENGINEERING & INNOVATION SINCE 1921**









The use of innovative high performance technology in product design and manufacturing makes Montabert products th