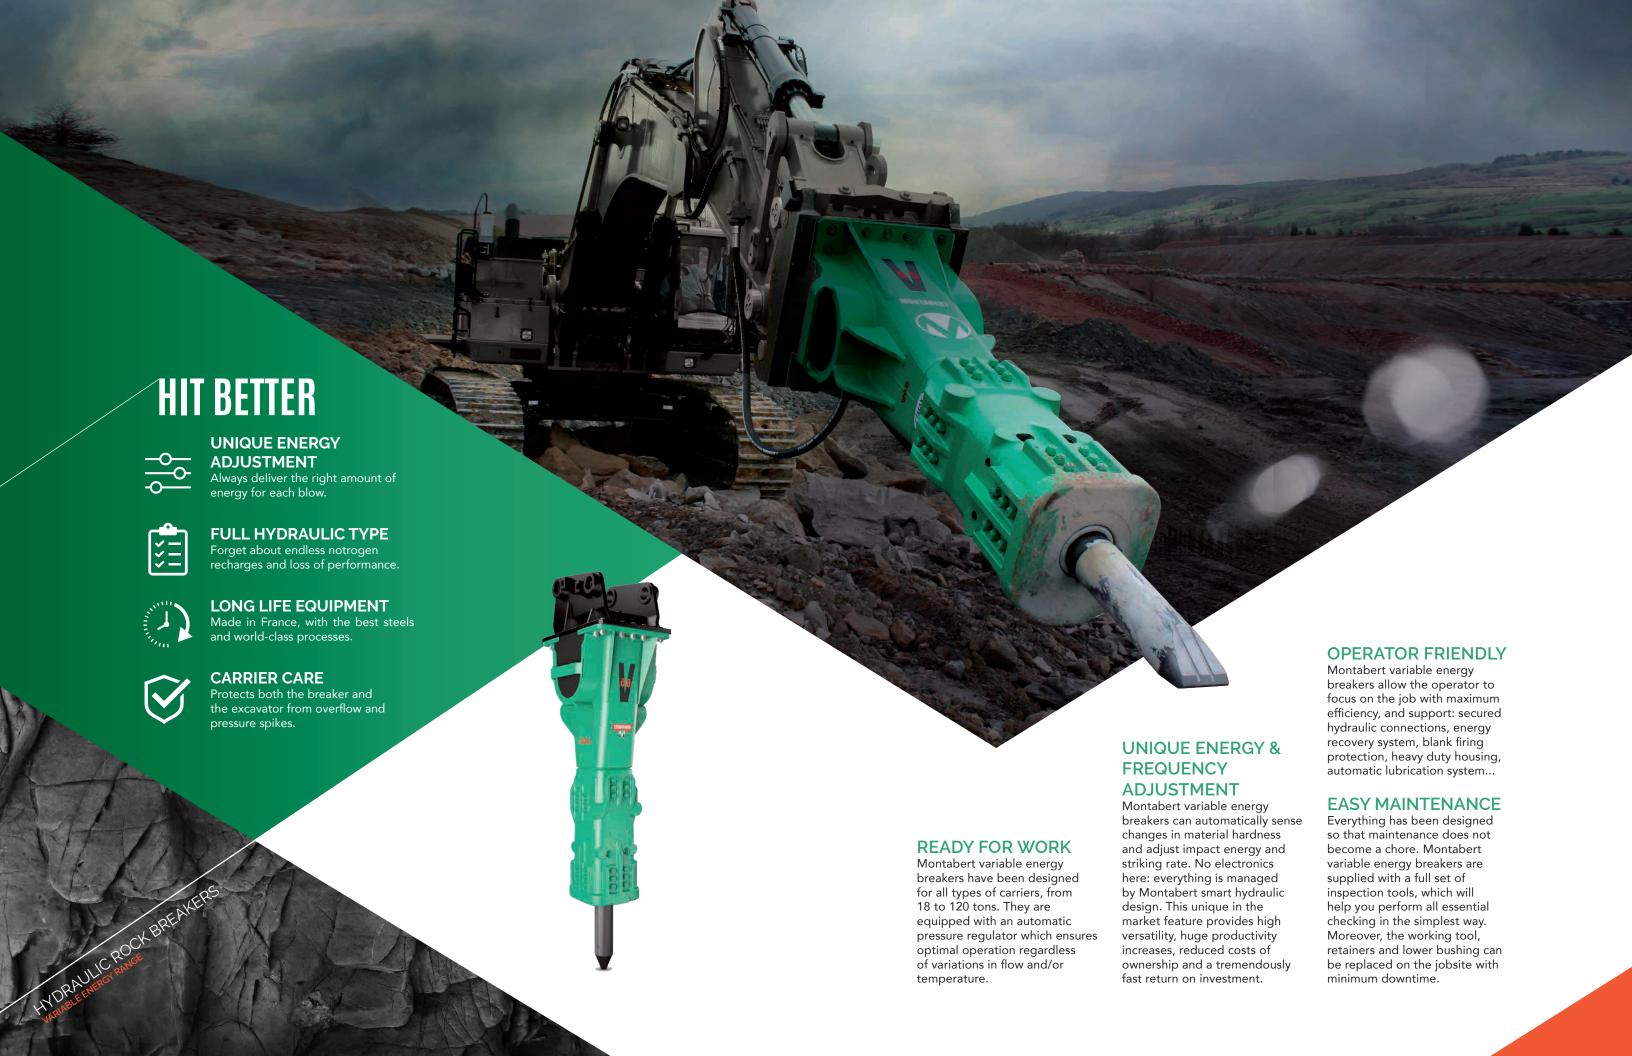

MAXIMUM OPERATING

TOOL DIAMETER

BAR 135

IN 4.80

122

165

150

6.00

165

170

6.70

165

202

8.00

180

214

8.50

180

214

8.50



V32

18–30 t carrier weight range
1.5 t breaker

120–170 l/min oil flow range

V46

27–40 t carrier weight range
2.6 t breaker

180–265 l/min oil flow range



V56 35–60 t carrier weight range 3.5 t breaker 240–320 l/min oil flow range



V65 45–75 t carrier weight range 5.8 t breaker 380–420 l/min oil flow range



V6000 55-90 t carrier weight range 6 t breaker 400-500 l/min oil flow range



V7000 75 - 120 t carrier weight range 7 t breaker 400 - 500 l/min oil flow range



## **MONTABERT, ENGINEERING & INNOVATION SINCE 1921**









The use of innovative high performance technology in product design and manufacturing makes Montabert products