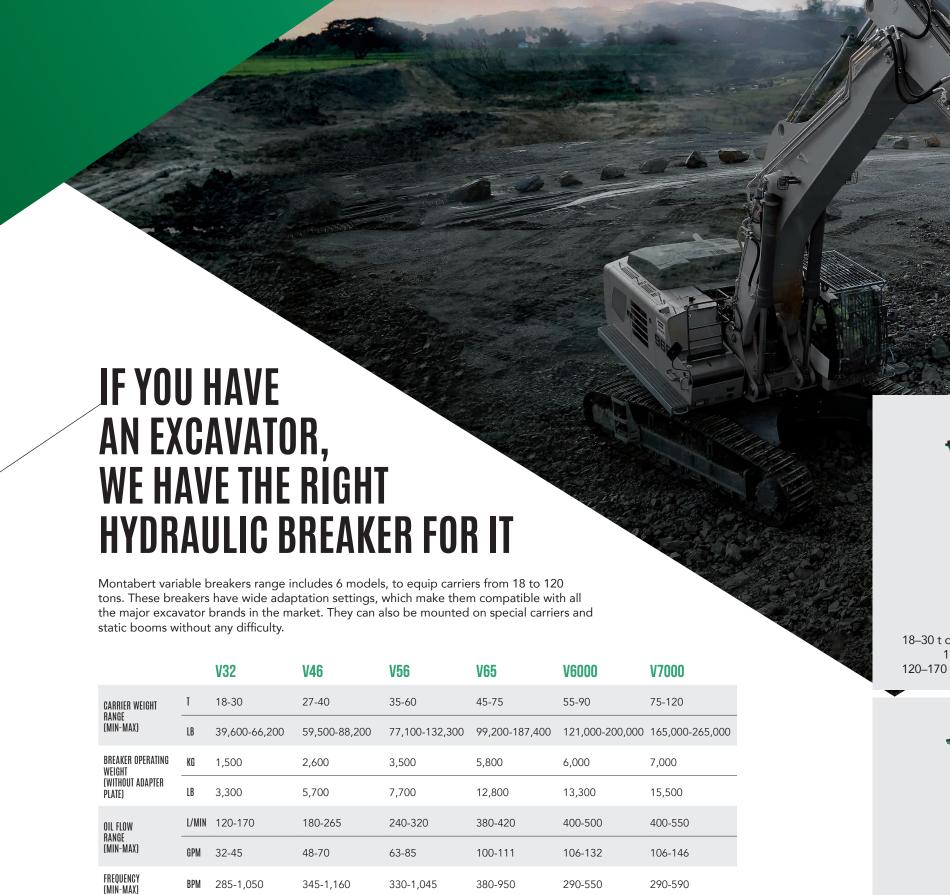

8.50

180

214

8.50

V32

18–30 t carrier weight range
1.5 t breaker

120–170 l/min oil flow range

V46

27–40 t carrier weight range
2.6 t breaker

180–265 l/min oil flow range

V56 35–60 t carrier weight range 3.5 t breaker 240–320 l/min oil flow range

V65 45–75 t carrier weight range 5.8 t breaker 380–420 l/min oil flow range

V6000 55-90 t carrier weight range 6 t breaker 400-500 l/min oil flow range

V7000 75 - 120 t carrier weight range 7 t breaker 400 - 500 l/min oil flow range