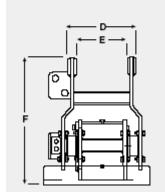

arings run in oil bath-no greasing required
- Baseplate and eccentric housing integrally mounted, no bolts to tighten.
- Heavy rubber isolators protect carrier boom from vibrations

### Fast, easy installation

- Complete installation kits for all carrier models simplify hook-up
- Kits allow easy replacement of carrier bucket with compactor

### Vibratory pile driving

- Compactor can double as pile driver in suitably granular soils
- Placed atop a sheet pile, signpost or similar object, compactor's powerful vibrating forces along with slight down pressure will quickly slide the pile into the ground

### • Mounting Options

 Available as standard with Montabert hydraulic breaker bolt pattern for bracket cap mounting



# **Hydraulic Plate Compactors**

# Specifications and Dimensions







### Quality and dependability: two features you can count on with every Montabert product.

All Montabert products are engineered for superior performance, manufactured to the most exacting specifications, and—within the guidelines of the industry's most rigid quality control program— thoroughly inspected at every stage of production. All working parts are precision—machined to the closest tolerances, and all materials meet or exceed the highest industry standards. These are but a few of the many vital reasons major contractors worldwide choose our products.

They know that with Montabert, reliability is crucial; a basic component conscientiously built into every unit that bears our name.



USA: 40 Pennwood Place Warrendale PA - 15086 USA
email: ussales@montabert.com www.montabertusa.co