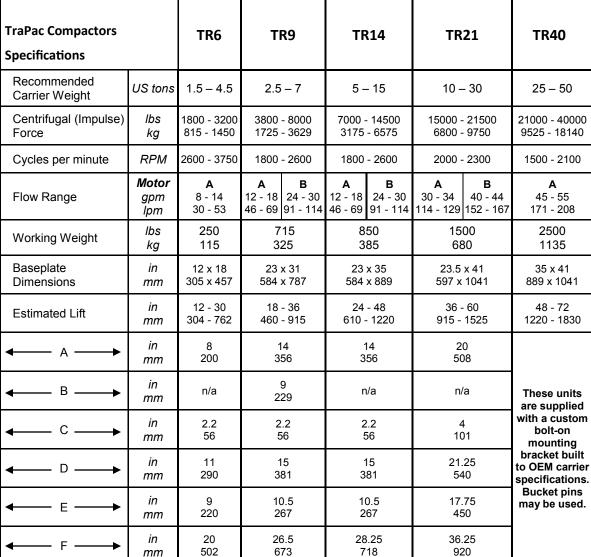

Bearings run in oil bath-no greasing required
- Baseplate and eccentric housing integrally mounted, no bolts to tighten.
- Heavy rubber isolators protect carrier boom from vibrations

### Fast, easy installation

- Complete installation kits for all carrier models simplify hook-up
- Kits allow easy replacement of carrier bucket with compactor

### Vibratory pile driving

- Compactor can double as pile driver in suitably granular soils
- Placed atop a sheet pile, signpost or similar object, compactor's powerful vibrating forces along with slight down pressure will quickly slide the pile into the ground

### • Mounting Options

 Available as standard with Montabert hydraulic breaker bolt pattern for bracket cap mounting



# **Hydraulic Plate Compactors**

# Specifications and Dimensions







### Quality and dependability: two features you can count on with every Montabert product.

All Montabert products are engineered for superior performance, manufactured to the most exacting specifications, and—within the guidelines of the industry's most rigid quality control program— thoroughly inspected at every stage of production. All working parts are precision—machined to the closest tolerances, and all materials meet or exceed the highest industry standards. These are but a few of the many vital reasons major contractors worldwide choose our products.

They know that with Montabert, reliability is crucial; a basic component conscientiously built into every unit that bears our name.



USA: 40 Pennwood Place Warrendale PA - 15086 USA
email: ussales@montabert.com www.montabertusa.