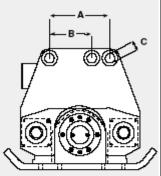

- Bearings run in oil bath-no greasing required
- Baseplate and eccentric housing integrally mounted, no bolts to tighten.
- Heavy rubber isolators protect carrier boom from vibrations

### Fast, easy installation

- Complete installation kits for all carrier models simplify hook-up
- Kits allow easy replacement of carrier bucket with compactor

### Vibratory pile driving

- Compactor can double as pile driver in suitably granular soils
- Placed atop a sheet pile, signpost or similar object, compactor's powerful vibrating forces along with slight down pressure will quickly slide the pile into the ground

### • Mounting Options

 Available as standard with Montabert hydraulic breaker bolt pattern for bracket cap mounting



# **Hydraulic Plate Compactors**

# Specifications and Dimensions







### Quality and dependability: two features you can count on with every Montabert product.

All Montabert products are engineered for superior performance, manufactured to the most exacting specifications, and—within the guidelines of the industry's most rigid quality control program— thoroughly inspected at every stage of production. All working parts are precision—machined to the closest tolerances, and all materials meet or exceed the highest industry standards. These are but a few of the many vital reasons major contractors worldwide choose our products.

They know that with Montabert, reliability is crucial; a basic component conscientiously built into every unit that bears our name.



USA: 40 Pennwood Place Warrendale PA - 15086 USA
email: ussales@montabert.com www.montabertus