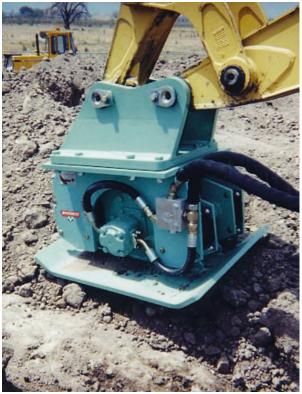

# TraPac boom-mounted vibratory plate compactors handle the toughest compaction tasks, yet are easy to operate and mount.

Montabert's Trapac operating system combines maximum eccentric weight with precise proportions of amplitude and vibration frequency that will generate the most productive centrifugal force. They are capable of handling the toughest compaction jobs, and are available in sizes to fit carriers from 3,000 up to 100,000 lbs.

### Maximum production

- Oversize eccentric, driven by compactor's hydraulic motor, produces powerful vibrations transmitted through baseplate to soil
- Vibrations rearrange soil particles, drive out air and moisture for optimum compaction

### • Minimum maintenance

- Bearings run in oil bath-no greasing required
- Baseplate and eccentric housing integrally mounted, no bolts to tighten.
- Heavy rubber isolators protect carrier boom from vibrations