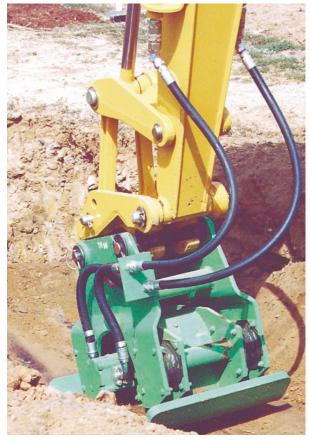

# TraPac boom-mounted vibratory plate compactors handle the toughest compaction tasks, yet are easy to operate and mount.

Montabert's Trapac operating system combines maximum eccentric weight with precise proportions of amplitude and vibration frequency that will generate the most productive centrifugal force. They are capable of handling the toughest compaction jobs, and are available in sizes to fit carriers from 3,000 up to 100,000 lbs.

### Maximum production

- Oversize eccentric, driven by compactor's hydraulic motor, produces powerful vibrations transmitted through baseplate to soil
- Vibrations rearrange soil particles, drive out air and moisture for optimum compaction

### Fast, easy installation

- Complete installation kits for all carrier models simplify hook-up
- Kits allow easy replacement of carrier bucket with compactor