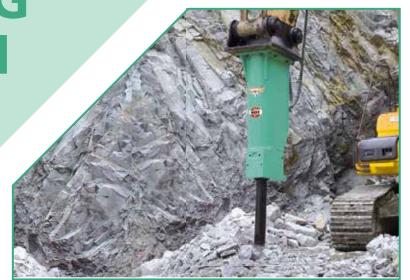

# THE MOST SUITABLE TOOL FOR YOUR APPLICATION

Moil Point

**APPLICATION:** secondary breaking, demolition,

mass excavation

GROUND HARDNESS: soft and medium

**GROUND STRUCTURE:** non homogeneous

Rlunt

**APPLICATION:** secondary breaking